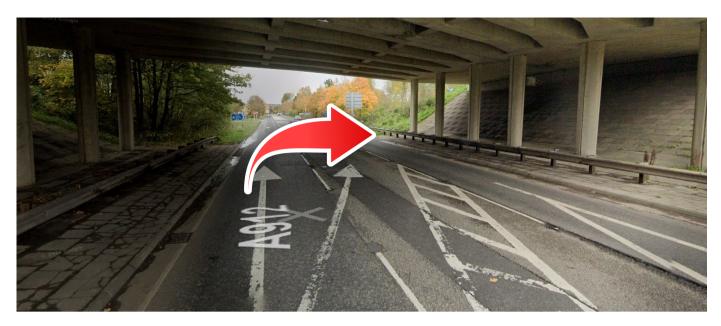

Passing under the M90, take slip road on right to enter M90 Northbound (1.8 miles)