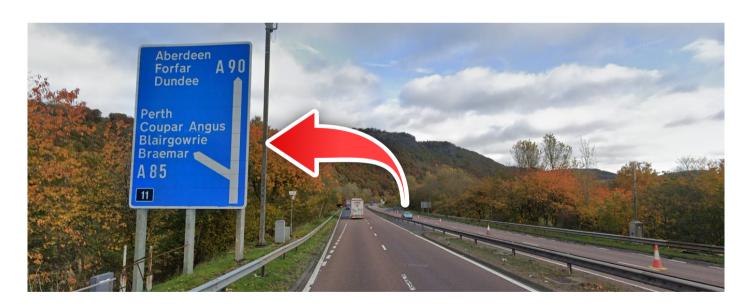

## Do You Need Fuel? Check the Perth Fuel option on the last page—this is located off junction 10 on the M90 and rejoins on the next page

After 3.3 miles on the M90, take Junction 11 for Perth, Couper Angus, etc. onto A85 and continue straight through the west side of Perth.