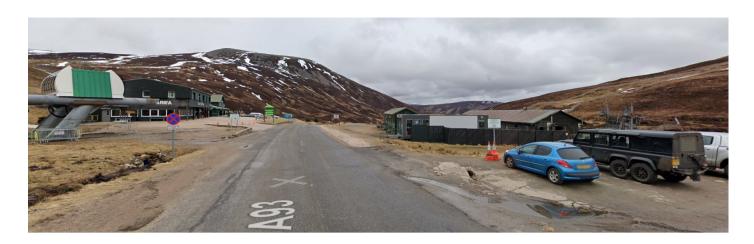

After 24.2 miles of roads winding into the mountains, you'll see the Glenshee Ski Centre ahead, with a large area of hard standing to the right—look out for our team to wave you in to park for your picturesque lunch break.

(Stop for Lunch)