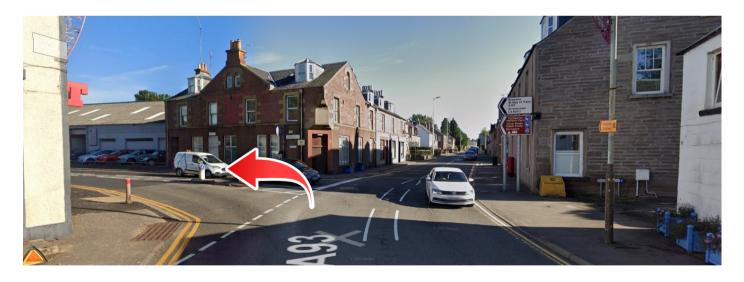

## Fuel Detour route rejoins at this point

Take the left hand road at this junction for A93—marked with small brown Tourist Route sign. This leads us through country roads to Blairgowrie. (15.4 miles)

Stay on the road as it winds through Blairgowrie and shortly after crossing the bridge over the River Ericht, take this left to stay on A93 (24.2 miles)