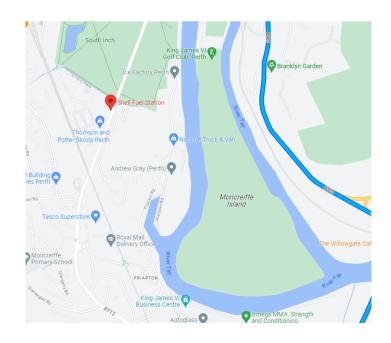

## **FUEL STATION—PERTH**

Shell
4 Edinburgh Road, Perth
PH2 8AR

Plus code for Google Map route: 9HP9+G6 Perth