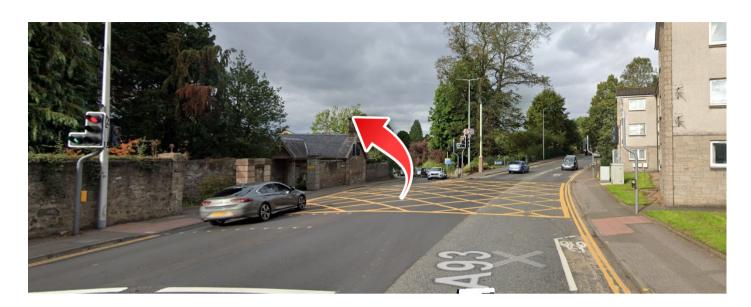

## Fuel Detour route rejoins at this point

Take the left hand road at this junction for A93—marked with small brown Tourist Route sign. This leads us through country roads to Blairgowrie. (15.4 miles)

Stay on the road as it winds through Blairgowrie and shortly after crossing the bridge over the River Ericht, take this left to stay on A93 (24.2 miles)